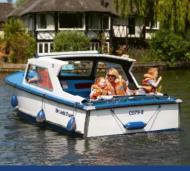

## **River Trips** in the **Broads National Park**

Relax and unwind on one of our river trips. Discover stunning scenery and wildlife around every bend as you listen to our experienced Skipper's live commentary.

**SCAN HERE** 

**River Trip Tickets from £14.50 per adult** 

## **Day Boat Hire**

Hire one of our day boats and explore the Broads your own way. We have a variety of boats available and they are all easy to drive. Boats seat from 2 - 11 people. Boat hire from £22 per hour\* \*£22 per hour when booking full day on standard day boat.

There's so much to see and do in the Broads National Park!

## Book online at **www.BroadsTours.co.uk**

Broads Tours, The Bridge, Wroxham, NR12 8RX • 01603 967 645

We are location No 3 on the 'Where to find us' map

see inside back cover for vouchers