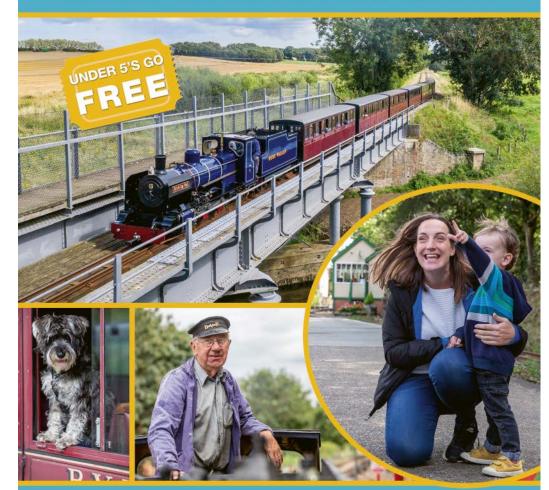

### BURE VALLEY RAILWAY STEAM TRAINS TO THE NORFOLK BROADS BOOK ONLINE AT WWW.BVRW.CO.UK

#### ALL ABOARD FOR A GREAT DAY OUT! Trains from Aylsham or Wroxham Station Aylsham Station, Norwich Road, Aylsham, NR11 6BW - 01203 733868

Day Visits Discover all that the Poppy Line has to offer with unlimited hop on hop off travel!

Special Events Immerse yourself with a variety of events throughout the year!

### Book In Advance For Discounted Fares!

www.nnrailway.co.uk enquiries@nnrailway.co.uk

01263 820800

Dine on the move with Cream Teas, Gin Trains, Murder Mystery evenings and more!

Pensthorpe is the ultimate destination for discovery and actionpacked day out for the whole family. With HUGE indoor play, impressive outdoor play, den building, magical gardens, sculptures, flamingos, and bird hides all included in your entry price! **Prepare for your adventure at pensthorpe.com** 