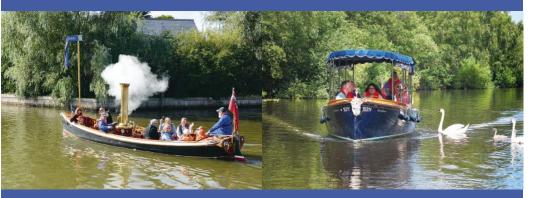

## **River Trips** in the **Broads National Park**

Relax and unwind on one of our river trips. Discover stunning scenery and wildlife around every bend as you listen to our experienced Skipper's live commentary.

**SCAN HERE** 

**River Trip Tickets from £14.50 per adult** 

## **Day Boat Hire**

Hire one of our day boats and explore the Broads your own way. We have a variety of boats available and they are all easy to drive. Boats seat from 2 - 11 people. Boat hire from £22 per hour\* \*£22 per hour when booking full day on standard day boat.

## Book online at **www.BroadsTours.co.uk**

Broads Tours, The Bridge, Wroxham, NR12 8RX • 01603 967 645

We are location No 3 on the 'Where to find us' map

see inside back cover for vouchers