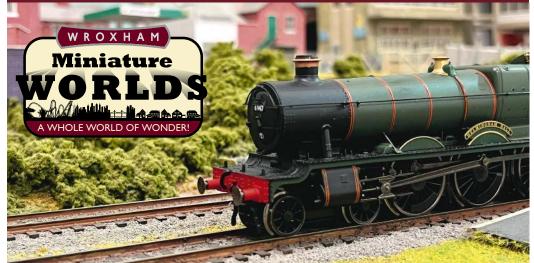

### Experience the little indoor adventure at Wroxham Miniature Worlds

### Model Railways • Slot Cars • Little Brick World Vintage Toys • Dolls Houses • And So Much More!

### www.wroxhamminiatureworlds.co.uk Horning Road West, Hoveton, Norfolk NR12 8QJ 01603 781728

We are location No 17 on the 'Where to find us' map

see inside back cover for vouchers

We are location No 18 on the 'Where to find us' map